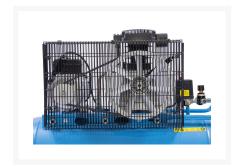

### **Description**

Compact moveable compressor by the Huvema brand. Top quality Reliable compressor at an competitive price.

The compact compressor is perfectly suited for DIY and handymen in and around the house, use in workshops and at construction sites.

#### **Properties:**

Easy to move through drawbar compact design Comes with two pressure gauges

### **Extra information**

| Item number           | 21663                        |             |
|-----------------------|------------------------------|-------------|
| Model                 | BL 100 air                   |             |
| EAN                   | 8718242557450                |             |
| CBS Statistics number | 84148022                     |             |
| Article group         | Direct driven air compressor |             |
| Brand                 | Huvema                       |             |
|                       | Engine power                 | 2.2 kW      |
|                       | Number of cylinders          | 2 pcs       |
|                       | Pressure max.                | 8 bar       |
|                       | Speed                        | 2850 rpm    |
|                       | Content tank                 | 100 ltr     |
| Features              | Noise Level                  | 97 dB(A)    |
|                       | Output power                 | 210 Itr/min |
|                       | Suction capacity             | 300 ltr/min |
|                       | Protection class             | IP20        |
|                       | Weight                       | 68 kg       |
|                       | Voltage                      | 230 V       |
| Article group code    | 1649864                      |             |
|                       |                              |             |