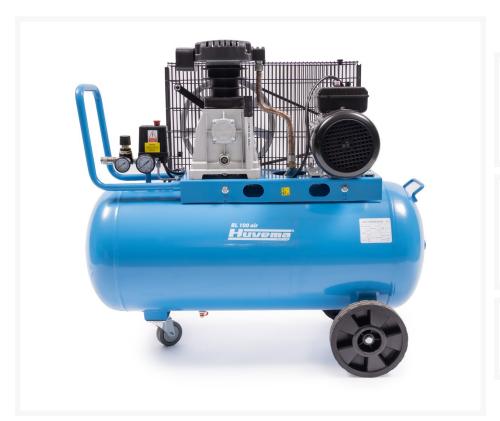

### **Description**

Compact moveable compressor by the Huvema brand. Top quality Reliable compressor at an competitive price.

The compact compressor is perfectly suited for DIY and handymen in and around the house, use in workshops and at construction sites.

#### **Properties:**

Easy to move through drawbar compact design Comes with two pressure gauges

### **Extra information**

| Item number           | 21663                        |             |
|-----------------------|------------------------------|-------------|
| Model                 | BL 100 air                   |             |
| EAN                   | 8718242557450                |             |
| CBS Statistics number | 84148022                     |             |
| Article group         | Direct driven air compressor |             |
| Brand                 | Huvema                       |             |
|                       | Engine power                 | 2.2 kW      |
|                       | Number of cylinders          | 2 pcs       |
|                       | Pressure max.                | 8 bar       |
|                       | Speed                        | 2850 rpm    |
|                       | Content tank                 | 100 ltr     |
| Features              | Noise Level                  | 97 dB(A)    |
|                       | Output power                 | 210 Itr/min |
|                       | Suction capacity             | 300 ltr/min |
|                       | Protection class             | IP20        |
|                       | Weight                       | 68 kg       |
|                       | Voltage                      | 230 V       |
| Article group code    | 1649864                      |             |
|                       |                              |             |