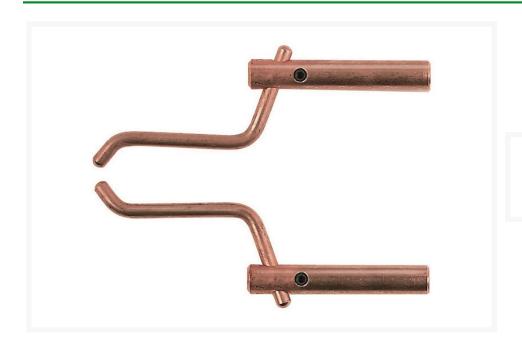

## **Description**

Set of arms with electrodes for Telwin spot welding machines type Modular 20/TI, Digital Modular 230, Digital Modular 400

The welding arms (also called conductors or electrode holders) are made of a good conductive material, so that a good electrical connection is obtained between the welding device and the electrode holders with the electrodes.

The position of the electrode holders determine the shapes of the product you can spot weld. In practice, you choose a version where you weld with the shortest possible electrode projection. That way, you keep the window area as small as possible and limit wear on the electrode.