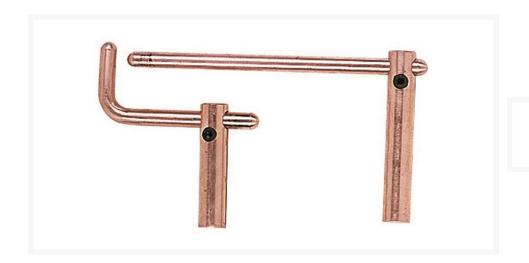

## **Description**

Set of arms with electrodes for Telwin spot welding machines type Modular 20/TI, Digital Modular 230, Digital Modular 400

The welding arms (also called conductors or electrode holders) are made of a good conductive material, so that a good electrical connection is obtained between the welding device and the electrode holders with the electrodes.

The position of the electrode holders determine the shapes of the product you can spot weld. In practice, you choose a version where you weld with the shortest possible electrode projection. That way, you keep the window area as small as possible and limit wear on the electrode.