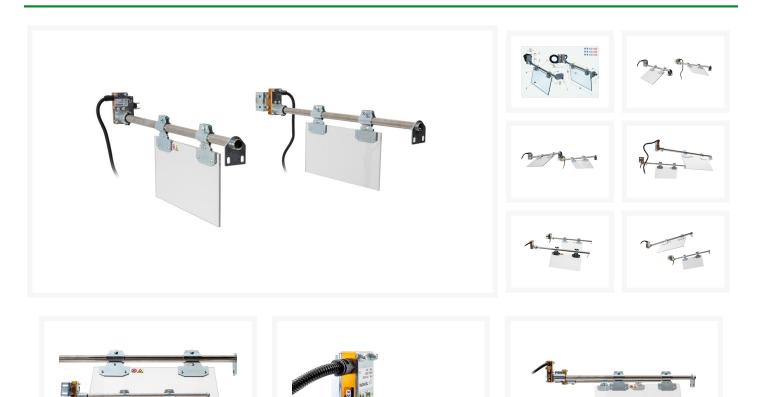

## Description

This protection consists of two opposing elements, mounted on both sides of the horizontal slide Equipped with a simple adjustment for regularly changing tasks, this model protects the operator against direct contact with the horizontal spindle and also against flying chips and coolant. Horizontal mounting on both sides of the slide and equipped with axial or radially adjustable safety goggles.

1 Adjustable angle bracket for mounting the microswitch housing and the horizontal arm

- 2 housings for the safety microswitches, rotatable by 180°, 2 opening contacts
- 3 Horizontal protective screen holder made of stainless steel tube
- 4 aluminium fixing clamps for axial and radial adjustment of the protective screen
- 5 Protective screen made of shock-resistant and oil-resistant plastic material