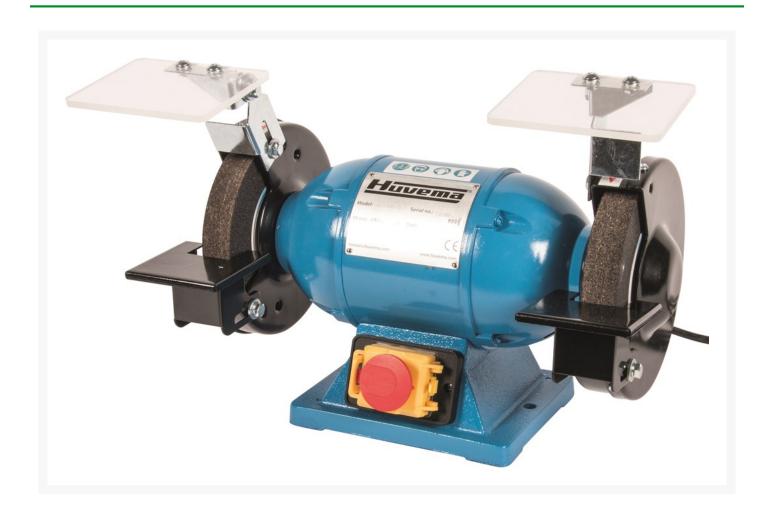

## **Description**

Beautifully finished high-performance grinder, for coarse and fine sanding/grinding of various types of metal. Ideal for on the workbench in the (hobby) workshop.

Balanced, vibration-free and low-noise.

The machine is equipped with adjustable material supports, so that the machine can easily be adapted to the material to be grinded.

Finished with high-quality eye shield and emergency stop with no-load switch.

Standard delivery includes 2 grinding wheels.

Convenient equipment for use on the workbench

Extra grindstones can be ordered via the webshop.

Properties:
emergency stop with no-load switch
adjustable handrail
with eye shield
including 2 grindstones

## **Extra information**

| Item number           | 14102                                               |                     |
|-----------------------|-----------------------------------------------------|---------------------|
| item number           | 14102                                               |                     |
| Model                 | BL 150 E-2                                          |                     |
| EAN                   | 8718242060967                                       |                     |
| CBS Statistics number | 84603900                                            |                     |
| Article group         | HUVEMA Webshop Machines & Equipment                 |                     |
| Brand                 | Huvema                                              |                     |
|                       | Dimensions. small grinding stone d x b x shaft hole | 150 x 25 x 20<br>mm |
| Features              | Speed                                               | 2850 rpm            |
|                       | Engine power                                        | 0,45 kW             |
|                       | Weight                                              | 11 kg               |
|                       | Voltage                                             | 230 V               |
| Article group code    | 605601                                              |                     |