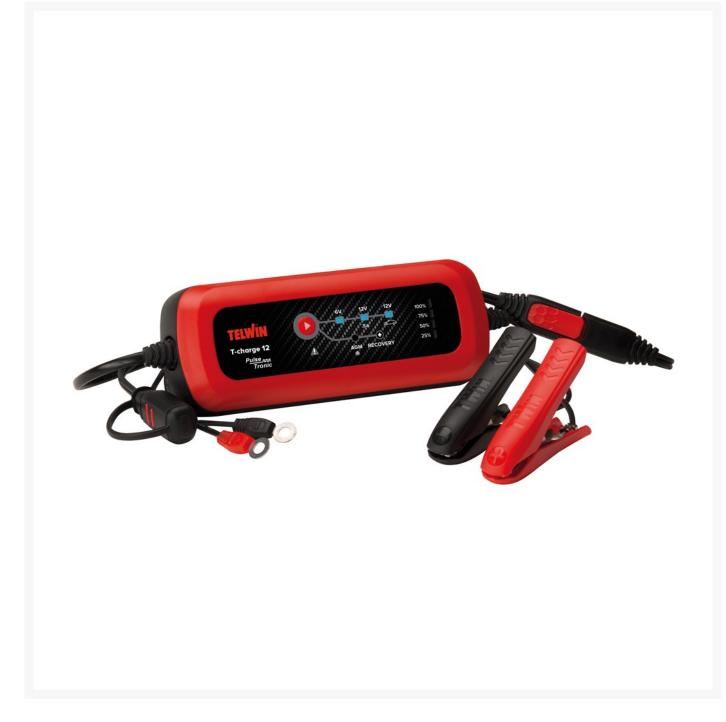

## **Battery Charger**

## Description

Intelligent battery charger with electronic control of the charging current, and automatic interruption and restart. Normal and PULSE-TRONIC charge of all types of batteries: GEL, WET, AGM with 12V voltage of motorcycles, cars, vans, tractors and boats. It is advisable to use the CHARGE mode when the type of battery to be charged is not known, the PULSE-TRONIC (WET or GEL/AGM) mode allows for an automatic control of the battery charge. Characteristics: 3 charge current levels \* warning led for charging status, end of charge, thermostatic interruption due to short circuit of output cables or polarity reversal\* supplied with three different ch

## **Extra information**

| Item number           | T807567                          |         |
|-----------------------|----------------------------------|---------|
| Model                 | T-CHARGE 12 12V                  |         |
| EAN                   | 8004897980454                    |         |
| CBS Statistics number | 85044055900                      |         |
| Article group         | Products still to be classified  |         |
| Brand                 | TELWIN                           |         |
|                       | Weight                           | 0,6 kg  |
| Features              | Mains voltage                    | 230 V   |
|                       | Charge current                   | 4 A     |
|                       | Rated charge current             | 4 A     |
|                       | Rated reference capacity min/max | 2/70 Ah |
|                       | Control modes                    | 2       |
| Article group code    | 1760882                          |         |