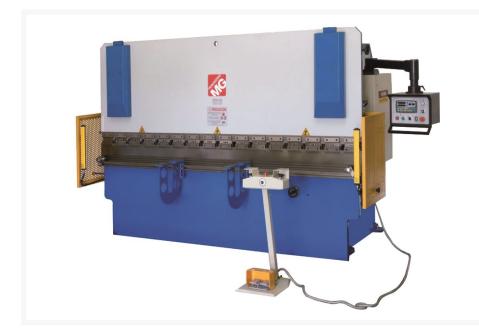

### Description

Stable steel construction press brake resistant to vibration and temperature changes. Equipped with hydraulic switch system, integrated hydraulic transmission and double manual operation. The position of the upper beam and the back gauge can be read digitally on the control panel.

#### **Properties:**

adjustable maximum opening anti-torque beam dual manual control - for safety Piston mounting independent of the cylinder

## **Product images**