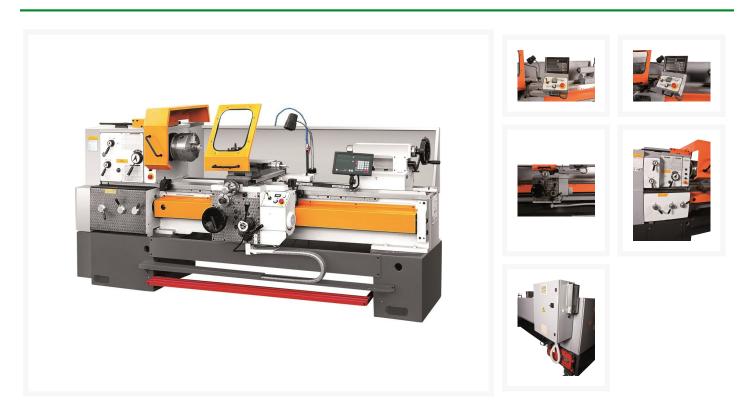

# Industrial lathe machine 500 mm with bigger spindle bore

### Description

Huvema's range of very robust European lathes. These lathes are perfect for all industrial applications, fully shielded and equipped with variable speed. This type differs from the CU 500M in that it has a diameter of ø103mm.

#### **Properties:**

passage ø103mm! variable speed, 3 steps rapid traverse by joystick protective caps halogen machine light cooling system