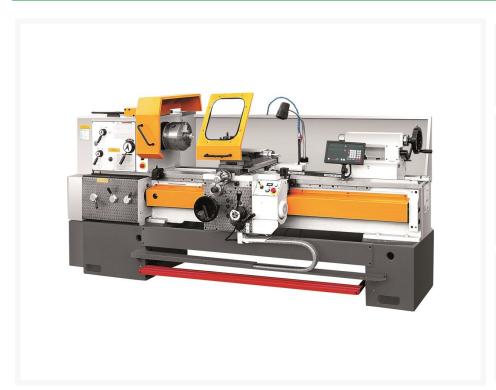

# Industrial lathe machine 500 mm with bigger spindle bore

### **Description**

Huvema's range of very robust European lathes. These lathes are perfect for all industrial applications, fully shielded and equipped with variable speed. This type differs from the CU 500M in that it has a diameter of ø103mm.

#### **Properties:**

passage ø103mm! variable speed, 3 steps rapid traverse by joystick protective caps halogen machine light cooling system