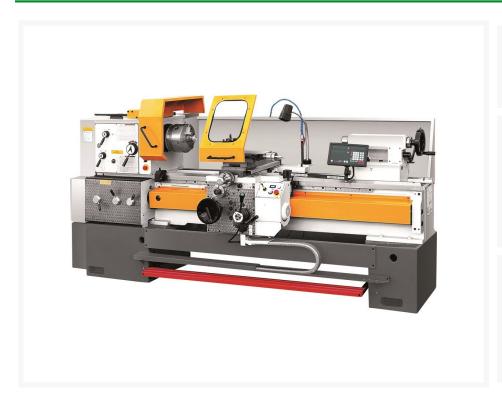

# Industrial lathe machine 500 mm with bigger spindle bore

### **Description**

Huvema's range of very robust European lathes. These lathes are perfect for all industrial applications, fully shielded and equipped with variable speed. This type differs from the CU 500M in that it has a diameter of ø103mm.

#### **Properties:**

passage ø103mm! variable speed, 3 steps rapid traverse by joystick protective caps halogen machine light cooling system