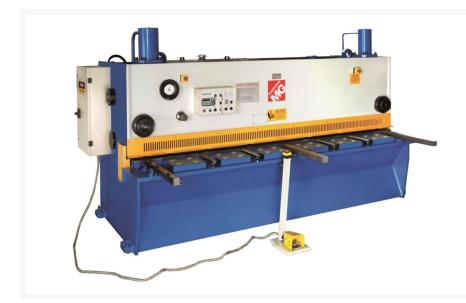

# **Hydraulic shear**

### Description

Stable steel folding machine, resistant to vibrations and temperature changes. Equipped with a hydraulic transmission system and a motorized catcher (99 programs and 20 cycles per program) with digital readout. The distance between the blades can be adjusted accurately with the hand wheel. The cutting angle can be adjusted to prevent too high pressure on the material.

#### **Properties:**

opening adjustable cutting line is lit photocell protection on the rear control panel for the safety cage emergency stop foot pedal including hydraulic oil table placement over bearings pneumatic catch box

### **Extra information**

| Item number           | 37032             |                    |
|-----------------------|-------------------|--------------------|
| Model                 | MG 16x3100        |                    |
| EAN                   | 8718242079341     |                    |
| CBS Statistics number | 820330000         |                    |
| Article group         | Shear             |                    |
| Brand                 | Huvema            |                    |
|                       | Cutting capacity  | 16 mm              |
| Features              | Number of strokes | 7 - 30 strokes/min |
|                       | Length of grid    | 1000 mm            |
|                       | Angle             | 0,5 - 3,0 °        |
|                       | Cutting length    | 3100 mm            |
|                       | Engine power      | 30 kW              |
|                       | Weight            | 12500 kg           |
| Article group code    | 1689115           |                    |