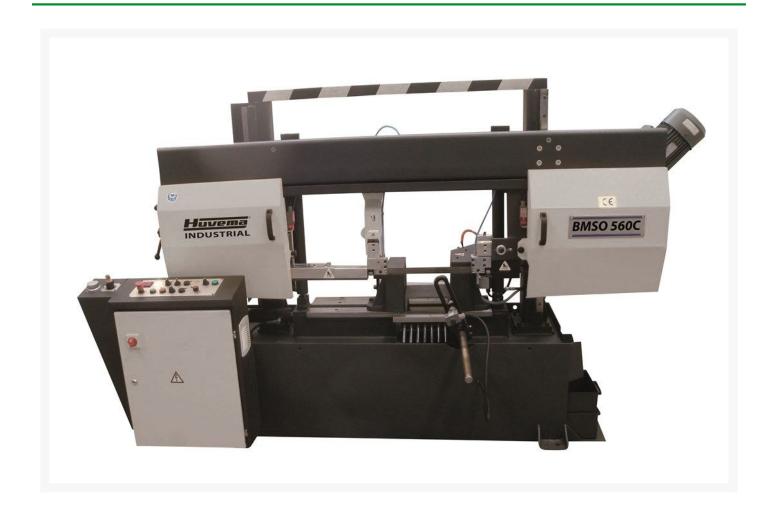

### **Bandsaw machine**

### **Description**

Fully automatic band saw for cutting solid material, tubes and profiles of steel, cast-iron, light and non ferrous materials, at 90°. Entirely made of steel. The rear jaw of the hydraulic vice has a number of hardened rollers that are turned by an electric motor. The front jaw consist of a number of free running rollers. Once the work piece is clamped between the rollers no further clamping is needed. The material is fed through the vice to the material stop which contains a micro-switch controlling the feed motor. A counter controls the number of cuts. Should the blade brake the machines stop automatically. The machines are fitted with an integrated coolant pump with a removable coolant tank, which supplies coolant to both guide assemblies.

#### **Properties:**

bi-metal saw blade
1.2 meter roller table
linear guide ways
security switch
hydraulic saw blade tension
optical height adjustment
saw blade brush
inverter
mechanical top clamping
pressure adjustment knob