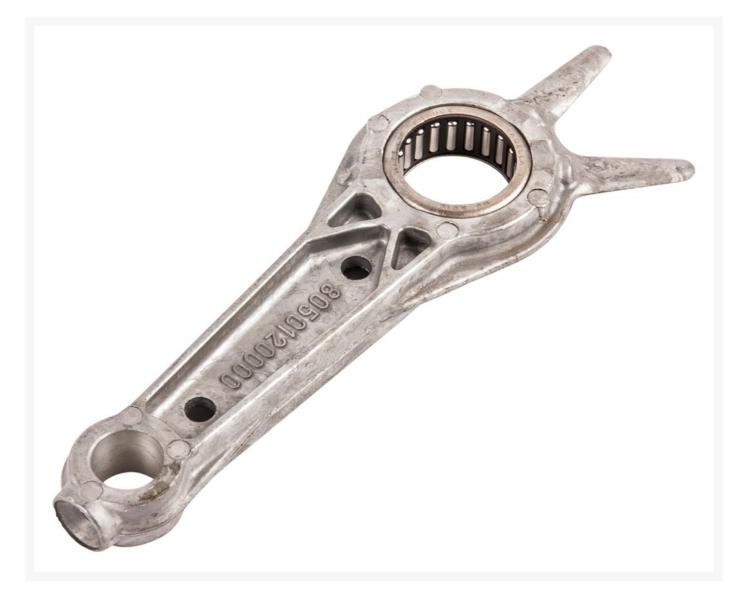

## Connecting rod with needle bearing

## Description

Part Huvema Machines HU100/120/200AB/240AB/250GMV, connecting rod + needle bearing