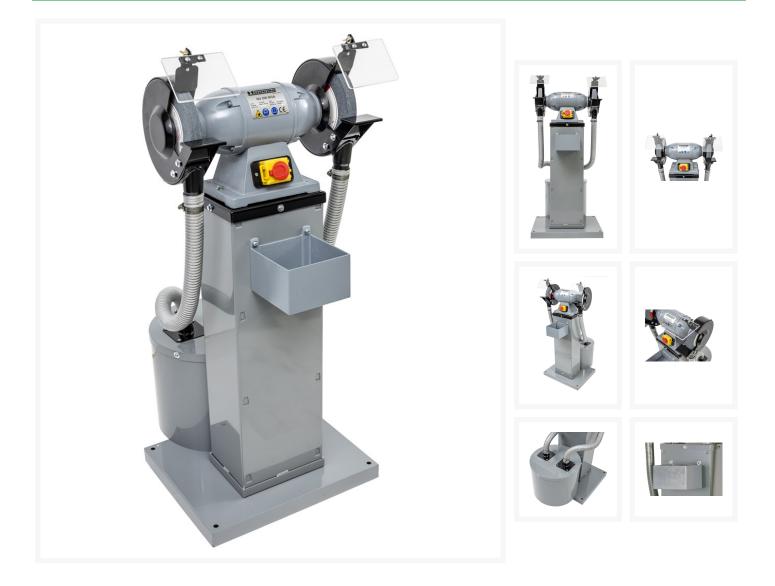

### Description

Reliable grinding machine in industrial quality. Powerful motor, no vibration through clever balancing. Heavy duty tool rests and protection covers. Equipped with steel brush and chip tray. With high quality eye shield. The machine is supplied with a base and chip collector.

#### **Properties:**

emergency stop with no-load switch adjustable tool rest with eye shield with dust extractor connection with chip tray with water reservoir 2 grind stones (coarse and fine)