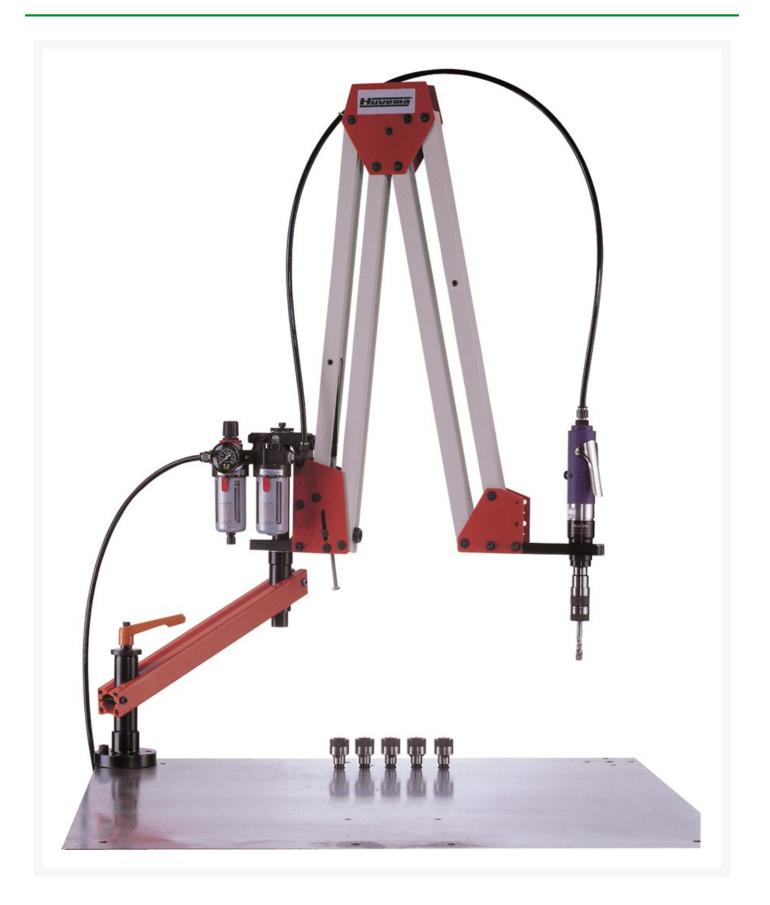

### Description

This pneumatic tapping arm, type AT-12/II mm has a working range of up to 1900 mm. The tapping capacity of this machine is M3-M12. Thanks to its construction, the arm can be quickly and easily positioned near the workpiece. Easy to mount on a worktop.

This tapping arm can be used to produce internal threads of various sizes. The design of the movable arm offers you an easy and convenient way to operate. Depending on the working conditions, you can also purchase accessories for multi-functional tapping.

#### Features:

- Supplied with reducing/lubricating set as standard
- Working range between 200 mm and 1900 mm
- For tapping M3-M12
- Pneumatic tapping spindle included
- With air unit and air hose
- For professional and industrial use.
- Optional: adapter B16 (art. no. 31690)
- Optional: work table (art. no. 31779)

Including 6 tapping jars with slip clutch M3 20111812 DIN 371 19/1 M4 20111814 DIN 371 19/1 M6 20111816 DIN 371 19/1 M8 20111817 DIN 371 19/1 M10 20111818 DIN 376 19/1 M12 20111820 DIN 376 19/1