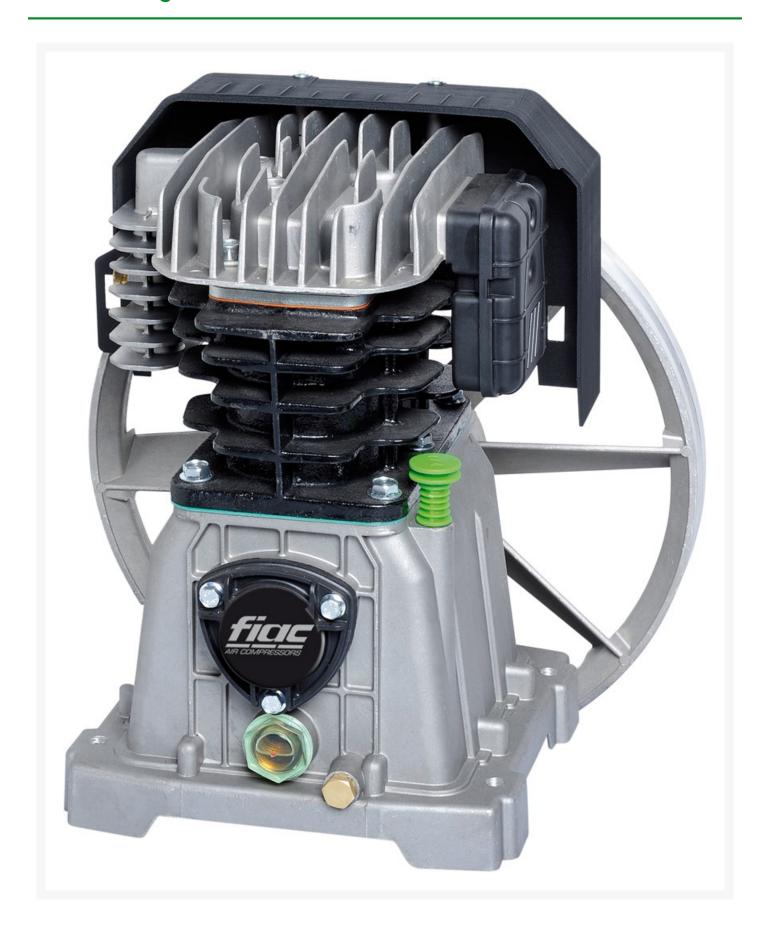

## **Description**

The AB series distinguishes oil-lubricated two-cylinder compressor pumps with one- and two-stage belt drives. These compressor pumps are designed and tested according to the strictest international standards, with special attention to noise reduction and elimination of the heat generated during operation.

The Italian brand Fiac has been known for the high quality of its products for 40 years. The user-friendly, but high quality products are very suitable for both professional and private users.