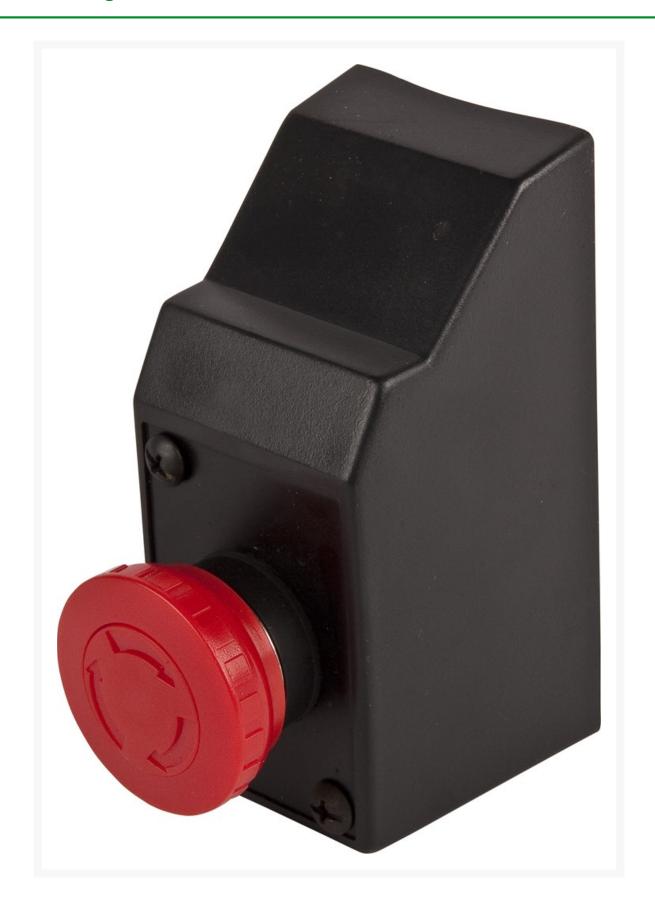

## **Emergency stop with house**

## **Description**

HU 13-16-18 Ind.

## **Extra information**

| Item number           | 500706                                                         |
|-----------------------|----------------------------------------------------------------|
| Model                 | NDS HU 13-16-18 Ind.                                           |
| EAN                   | 8718242150309                                                  |
| CBS Statistics number | 84669370                                                       |
| Article group         | HUVEMA Parts                                                   |
| Brand                 | Huvema                                                         |
| Features              | Fits on model HU 18 Industry, HU 18 K Industry, HU 13 Industry |
| Article group code    | 1079836                                                        |