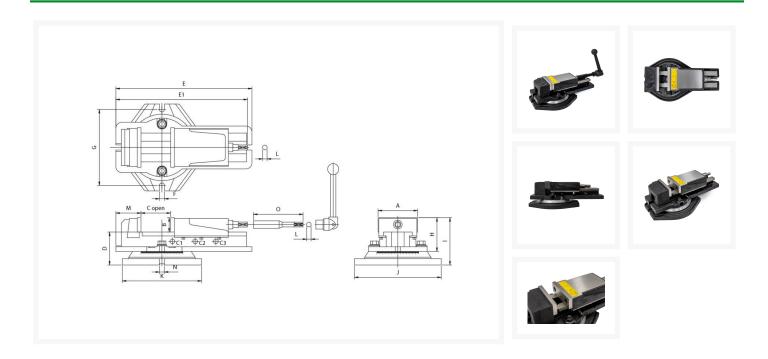

## **Description**

Heavy duty grounded vise with large clamping opening.

- guide surfaces are hardened and ground
- interchangeable jaws
- spindle protected against chips and dirt
- swivel base, 360° rotatable (can be dismantled)
- with enlarged clamp opening

## **Extra information**

| Item number           | 20112304                                 |
|-----------------------|------------------------------------------|
| Model                 | FKLO 110-185                             |
| EAN                   | 8718242070607                            |
| CBS Statistics number | 82057000                                 |
| Article group         | Milling vise with large clamping opening |
| Brand                 | Huvema                                   |
| Features              | Clamping width 110 mm                    |
|                       | Clamp opening 185 mm                     |
|                       | Overall length 516 mm                    |
|                       | Total height 135 mm                      |
|                       | Capacity 1500 N                          |
|                       | Weight 25 kg                             |
| Article group code    | 1685474                                  |