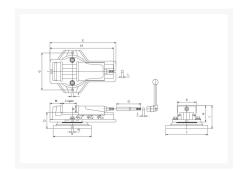

## **Extra information**

| Item number           | 20112302                                 |
|-----------------------|------------------------------------------|
| Model                 | FKLO 130-245                             |
| EAN                   | 8718242070614                            |
| CBS Statistics number | 84661020                                 |
| Article group         | Milling vise with large clamping opening |
| Brand                 | Huvema                                   |
| Features              | Clamping width 130 mm                    |
|                       | Clamp opening 245 mm                     |
|                       | Overall length 580 mm                    |
|                       | Total height 158 mm                      |
|                       | Capacity 15000 N                         |
|                       | Weight 34 kg                             |
| Article group code    | 1685474                                  |