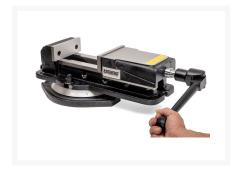

## Heavy duty groundvice with large clamping opening

## **Description**

Heavy duty grounded vise with large clamping opening.

- guide surfaces are hardened and ground
- interchangeable jaws
- spindle protected against chips and dirt
- swivel base, 360° rotatable (can be dismantled)
- with enlarged clamp opening