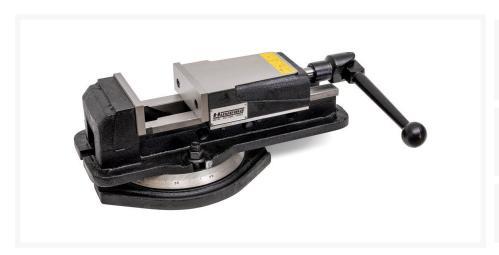

## Heavy duty groundvice with large clamping opening

## **Description**

Heavy duty grounded vise with large clamping opening.

- guide surfaces are hardened and ground
- interchangeable jaws
- spindle protected against chips and dirt
- swivel base, 360° rotatable (can be dismantled)
- with enlarged clamp opening

## **Extra information**

| Item number           | 20112302                                 |
|-----------------------|------------------------------------------|
| Model                 | FKLO 130-245                             |
| EAN                   | 8718242070614                            |
| CBS Statistics number | 84661020                                 |
| Article group         | Milling vise with large clamping opening |
| Brand                 | Huvema                                   |
| Features              | Clamping width 130 mm                    |
|                       | Clamp opening 245 mm                     |
|                       | Overall length 580 mm                    |
|                       | Total height 158 mm                      |
|                       | Capacity 15000 N                         |
|                       | Weight 34 kg                             |
| Article group code    | 1685474                                  |