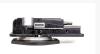

## Heavy duty groundvice with large clamping opening

## **Description**

Heavy duty grounded vise with large clamping opening.

- guide surfaces are hardened and ground
- interchangeable jaws
- spindle protected against chips and dirt
- swivel base, 360° rotatable (can be dismantled)
- with enlarged clamp opening