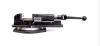

## Heavy duty groundvice with large clamping opening

## **Description**

Heavy duty grounded vise with large clamping opening.

- guide surfaces are hardened and ground
- interchangeable jaws
- spindle protected against chips and dirt
- swivel base, 360° rotatable (can be dismantled)
- with enlarged clamp opening