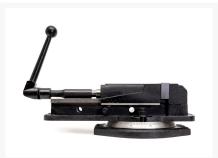

## Heavy duty groundvice with large clamping opening

## **Description**

Heavy duty grounded vise with large clamping opening.

- guide surfaces are hardened and ground
- interchangeable jaws
- spindle protected against chips and dirt
- swivel base, 360° rotatable (can be dismantled)
- with enlarged clamp opening