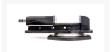

## Heavy duty groundvice with large clamping opening

## **Description**

Heavy duty grounded vise with large clamping opening.

- guide surfaces are hardened and ground
- interchangeable jaws
- spindle protected against chips and dirt
- swivel base, 360° rotatable (can be dismantled)
- with enlarged clamp opening