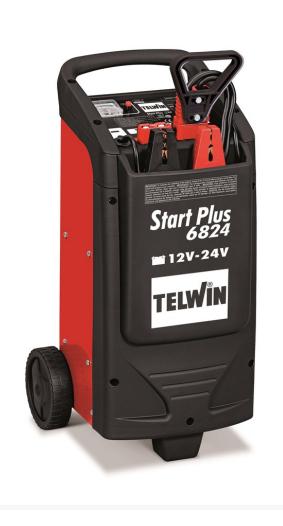

## Description

Battery-powered starter suitable for 24V starting of trucks, vans, tractors and 12V starting of cars, vans, boats, power sources, etc.

The 12V output is a power source for use in emergencies; whenconnected to the cigar-lighter outlet it maintains the voltage on all circuits during battery changes of vehicles with 12V batteries. It does not damage the electronics of the vehicle and allows for a large number of starting operations

Complete with 230V AC - 12+12V DC power supply, positive-negative cables with clamps.

- 24V battery starter for light goods vehicles, lorries, tractors, excavators and 12V for cars, vans, boats, generators, etc. With 230VAC - 12+12VDC power supply unit, positive-negative cables with clamps.
- The 12V output is a source of energy in the event of emergencies; connected to the cigarette lighter of the vehicle, it powers all the circuits in battery changes on vehicles with 12V batteries.
- Does not damage the vehicle electronics and allows numerous cranking operations before resulting charge.

## **Extra information**

| Item number           | T829571                                                                                                                                         |                                                                                                                                         |
|-----------------------|-------------------------------------------------------------------------------------------------------------------------------------------------|-----------------------------------------------------------------------------------------------------------------------------------------|
| Model                 | START PLUS 6824 12-24V                                                                                                                          |                                                                                                                                         |
| Model group           | Starters                                                                                                                                        |                                                                                                                                         |
| EAN                   | 8718242128285                                                                                                                                   |                                                                                                                                         |
| CBS Statistics number | 85071080900                                                                                                                                     |                                                                                                                                         |
| Article group         | Starter                                                                                                                                         |                                                                                                                                         |
| Brand                 | TELWIN                                                                                                                                          |                                                                                                                                         |
| Features              | Mains voltage<br>Load voltage/start<br>voltage<br>Dimensions I x b x h<br>Battery capacity<br>Starting peak current<br>Output current<br>Weight | 230 V<br>12-24 V<br>305 x 360 x 630 mm<br>80(12V) - 40 (24V)<br>Ah<br>6000(12V) -<br>3000(24V) A<br>2000(12V) -<br>1000(24V) A<br>41 kg |
| Article group code    | 502352                                                                                                                                          |                                                                                                                                         |
|                       |                                                                                                                                                 |                                                                                                                                         |