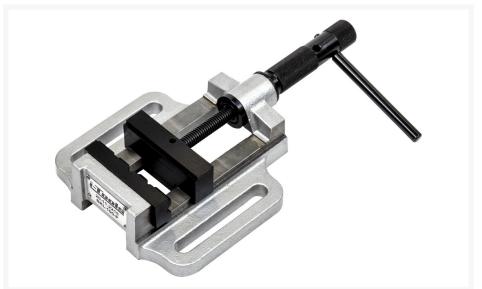

## **Description**

Workshop quality universal drilling clamp with fixed prism jaw.

Exact jaw guidance, also with axial load

Offers many mounting possibilities on the drill table through oval holes.

Suitable for table and column drills.

## **Extra information**

| Item number           | 20112215                      |         |
|-----------------------|-------------------------------|---------|
| Model                 | BKL K-100-P                   |         |
| Model group           | BKL                           |         |
| EAN                   | 8718242013888                 |         |
| CBS Statistics number | 82057000                      |         |
| Article group         | TCE Tooling                   |         |
| Brand                 | Huvema                        |         |
|                       | Clamping width                | 104 mm  |
|                       | Clamp opening                 | 100 mm  |
|                       | T slot                        | 101 mm  |
|                       | Spacing between slotted holes | 162 mm  |
|                       | Slotted hole diameter         | 13 mm   |
| Features              | Width                         | 202 mm  |
|                       | Length                        | 203 mm  |
|                       | Overall length                | 343 mm  |
|                       | Height                        | 60 mm   |
|                       | Clamp force                   | 1.6 ton |
|                       | Weight                        | 5,7 kg  |
| Article group code    | 944218                        |         |
|                       |                               |         |