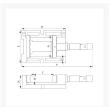

## **Extra information**

| Item number           | 20112215                      |         |
|-----------------------|-------------------------------|---------|
| Model                 | BKL K-100-P                   |         |
| Model group           | BKL                           |         |
| EAN                   | 8718242013888                 |         |
| CBS Statistics number | 82057000                      |         |
| Article group         | TCE Tooling                   |         |
| Brand                 | Huvema                        |         |
|                       | Clamping width                | 104 mm  |
|                       | Clamp opening                 | 100 mm  |
|                       | T slot                        | 101 mm  |
|                       | Spacing between slotted holes | 162 mm  |
|                       | Slotted hole diameter         | 13 mm   |
| Features              | Width                         | 202 mm  |
|                       | Length                        | 203 mm  |
|                       | Overall length                | 343 mm  |
|                       | Height                        | 60 mm   |
|                       | Clamp force                   | 1.6 ton |
|                       | Weight                        | 5,7 kg  |
| Article group code    | 944218                        |         |
|                       |                               |         |