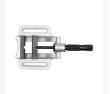

## **Description**

Workshop quality universal drilling clamp with fixed prism jaw.

Exact jaw guidance, also with axial load

Offers many mounting possibilities on the drill table through oval holes.

Suitable for table and column drills.

## **Extra information**

| Item number           | 20112215                      |         |
|-----------------------|-------------------------------|---------|
| Model                 | BKL K-100-P                   |         |
| Model group           | BKL                           |         |
| EAN                   | 8718242013888                 |         |
| CBS Statistics number | 82057000                      |         |
| Article group         | TCE Tooling                   |         |
| Brand                 | Huvema                        |         |
|                       | Clamping width                | 104 mm  |
|                       | Clamp opening                 | 100 mm  |
|                       | T slot                        | 101 mm  |
|                       | Spacing between slotted holes | 162 mm  |
|                       | Slotted hole diameter         | 13 mm   |
| Features              | Width                         | 202 mm  |
|                       | Length                        | 203 mm  |
|                       | Overall length                | 343 mm  |
|                       | Height                        | 60 mm   |
|                       | Clamp force                   | 1.6 ton |
|                       | Weight                        | 5,7 kg  |
| Article group code    | 944218                        |         |
|                       |                               |         |