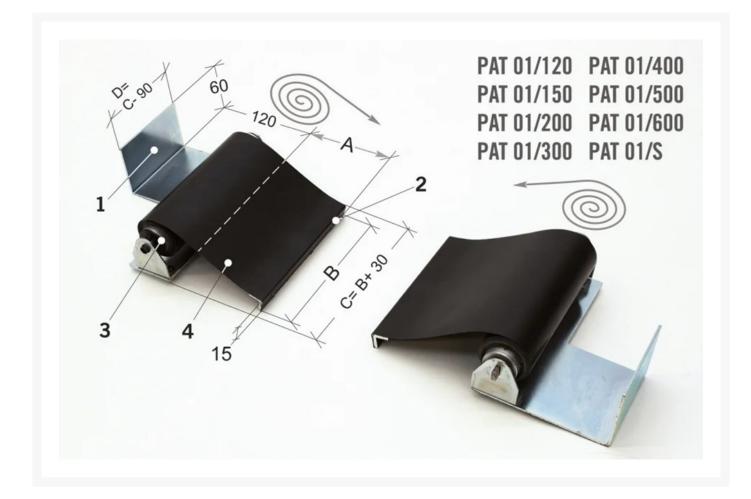

## Description

Third-generation safety guard for leispindle and feed shaft "Made in EU"

Built of two units of self-rolling rollers, made with tear and oil resistant wire.

Combined with the safety guard for the chuck and chisel guard, this offers optimum protection for the operator.

Fitted with self-guiding rollers, it is operated by the multiple springs inside.

The protective strap is made of strong textile and is resistant to coolants and cracks.

Each unit is specifically designed for its side of the wagon and fitted with suitable fixing brackets.

When the trolley is moved, the two units are rolled up and unrolled automatically, constantly protecting the operator from any jamming work clothes.

Suitable for:

Designed to fix frontally to the nut screw and feed shafts of a lathe.

## **Extra information**

| Item number        | 40283             |            |
|--------------------|-------------------|------------|
| Model              | BVPAT 01/500      |            |
| EAN                | 8718242584036     |            |
| Article group      | K29 - Safety, PPE |            |
| Brand              | TECNOPIU          |            |
| Features           | Code              | PAT 01/500 |
|                    | Dimension A       | 5000 mm    |
|                    | Dimension B       | 350 mm     |
|                    | Weight            | 10 kg      |
| Article group code | 2350934           |            |