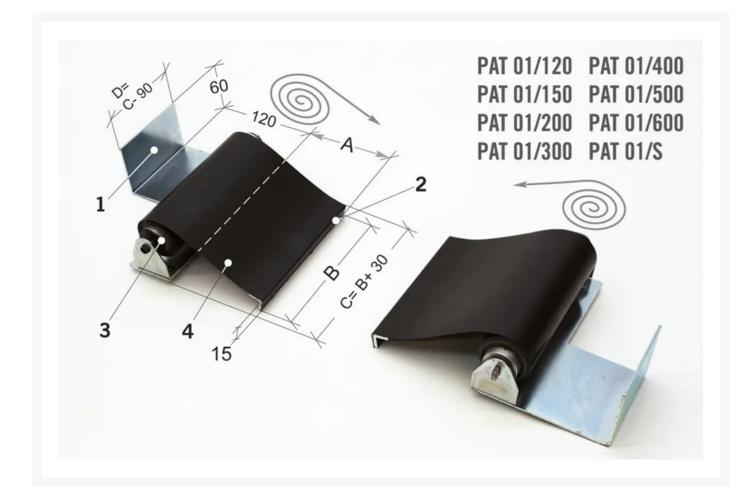

## **Extra information**

| Item number        | 40282             |            |
|--------------------|-------------------|------------|
| Model              | BVPAT 01/400      |            |
| EAN                | 8718242584029     |            |
| Article group      | K29 - Safety, PPE |            |
| Brand              | TECNOPIU          |            |
| Features           | Code              | PAT 01/400 |
|                    | Dimension A       | 4000 mm    |
|                    | Dimension B       | 300 mm     |
|                    | Weight            | 8 kg       |
| Article group code | 2350933           |            |

## **Product images**