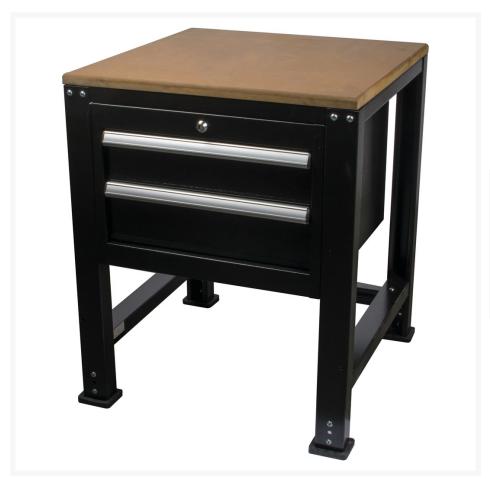

### **Description**

The OS UNI-3 is a work table that is very suitable for use as a base unit. Ideal for e.g. table drilling machines, milling machines or small saws. In addition, it can also be used as a universal work table, compact but very solid due to its heavy finish.

The two drawers each have a load capacity of 80 kg and are supplied with drawer dividers and a foam base for extra grip. Handy for storing your materials in an organised way. The work table is made of 1.2 mm thick powder coated steel, very solid and suitable for heavy loads. Finished with feet against scratches on the work floor and a possible height adjustment of 10 cm.

#### Features:

- Drawers with ball bearing guide
- With metal inlays
- With foam bottom layer for extra grip
- Plastic inlays available
- 1.2 mm steel thickness
- Powder coated finish
- Equipped with central locking
- Adjustable height
- MDF worktop
- European quality