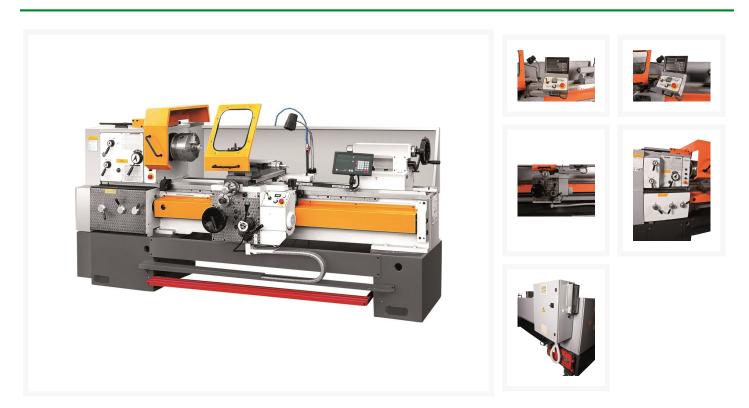

# Industrial lathe machine 500 mm with bigger spindle bore

### Description

Huvema's range of very robust European lathes. These lathes are perfect for all industrial applications, fully shielded and equipped with variable speed. This type differs from the CU 500M in that it has a diameter of ø103mm.

#### **Properties:**

passage ø103mm! variable speed, 3 steps rapid traverse by joystick protective caps halogen machine light cooling system

## **Product images**