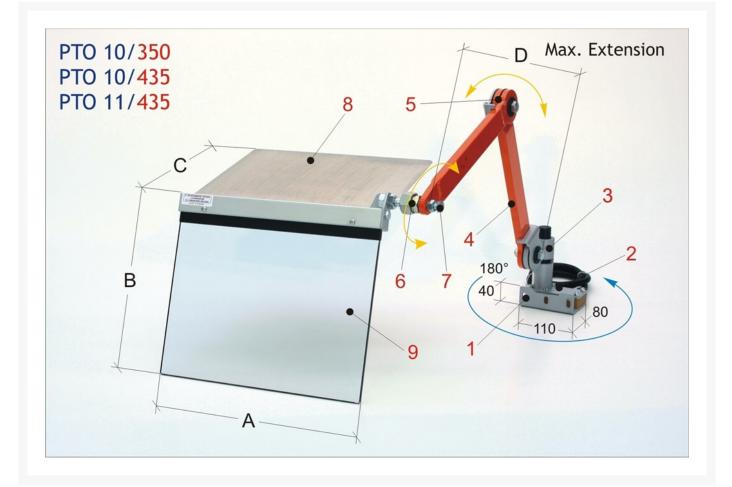

## Description

Third generation safety guard for chisel holder "Made in EU" Specific multi adjustable guard, for on the trolley of a lathe Combined with the safety guard for the chuck, this offers an exceptional protection of the operator Thermo formed screen in shockproof and oil resistant material A micro switch n.2 is provided NC contacts, is a positive contact as defined in EN 60947-5-1 Protects the operator against direct contact with rotating parts of the chuck and ejected chips as well as against splashing lubricant – coolant

Suitable for: Conventional lathes, universally applicable

Supplied with: CE mark CE certificate Instruction/assembly manual Assembled at the rear of the trolley. The screen, supported by the articulated arms thanks to a ball joint, is fully adjustable and protects against chips. Screens can be purchased separately.