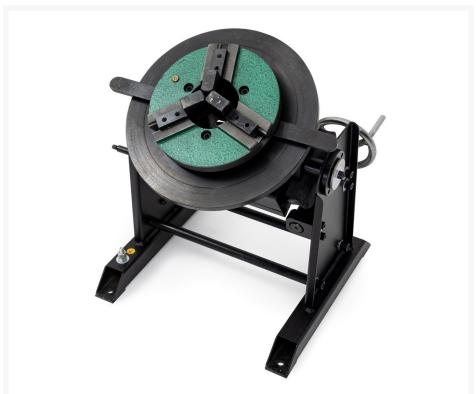

# Turntable welding positioner

### **Description**

Rotary positioning table (welding manipulator) 300 mm, with manual tilt and variable speed. The rotary table allows mechanising circular welding on vertical and horizontal axes with phased inclination angles. The rotation speed is precisely adjustable and the table's inclination angles can be adjusted in seconds. This makes it much easier to make circular joints with all arc welding methods. With this device, you improve welding quality and dimensional accuracy, workload is reduced and thus productivity can be increased.

#### **Features:**

- Easily adjustable speed via display
- Work surface tiltable from 0° to 90°
- Chuck with three clamping jaws
- Maximum load capacity of 30 kg
- Can be expanded with foot pedal T802210.