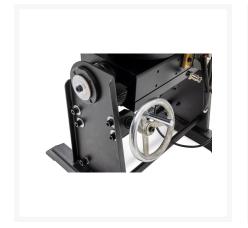

#### **Features:**

- Easily adjustable speed via display
- Work surface tiltable from 0° to 90°
- Chuck with three clamping jaws
- Maximum load capacity of 30 kg
- Can be expanded with foot pedal T802210.