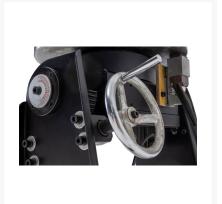

#### **Features:**

- Easily adjustable speed via display
- Work surface tiltable from 0° to 90°
- Chuck with three clamping jaws
- Maximum load capacity of 30 kg
- Can be expanded with foot pedal T802210.