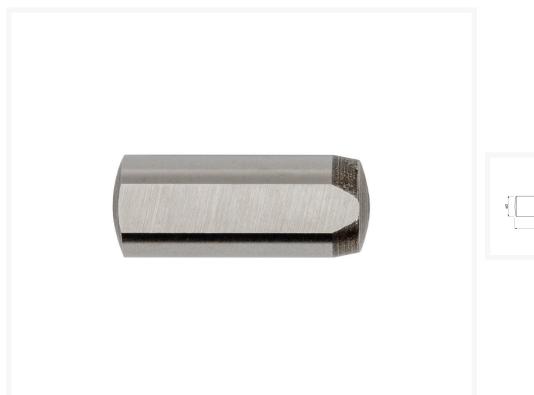

## Metric cylindrical dowel pin with one flattened side

## **Description**

Metric cylindrical dowel pins with one flattened side for venting Hardened steel (60 +/- 2 HRc).
According to DIN 6325-m6 (modified)