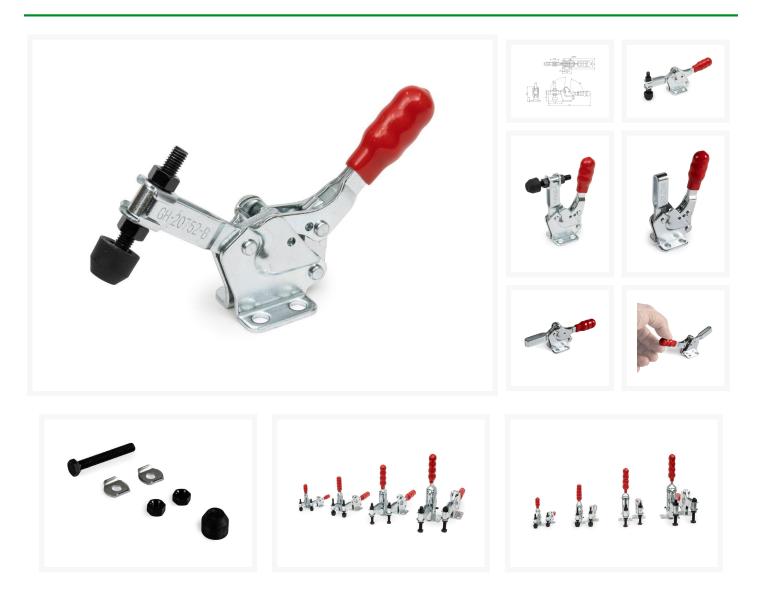

## Horizontal toggle clamp

## Description

Compact horizontal toggle clamp for clamping and loosening workpieces. Suitable for use in many applications such as welding drilling, reaming, gluing, etc. This quick release clamp ensures fast and safe clamping of the workpiece and prevents its displacement due to machining forces. Thanks to its simple and robust construction, the quick clamp is easy to use. The u-bracket allows you to adjust the position of the clamping screw. The clamp is ideal when there is not enough space for a vertical clamp. This horizontal handle clamp is the best model quick release clamp for standard workpiece clamps.

- variable clamping height, for clamping different workpieces
- applicable in tight spaces
- infinitely adjustable clamping force
- oil-resistant ergonomic handle
- high corrosion resistance