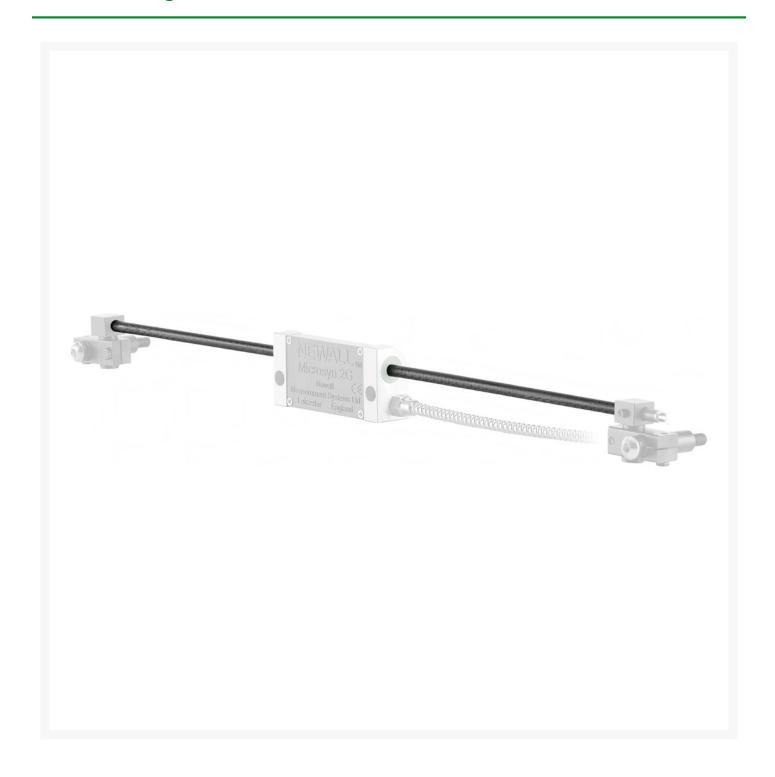

### **Description**

Microsyn rulers for milling machines and lathes

• (without mounting kit)

#### Do NOT let the measuring length of the ruler be the total length of the ruler!

The measuring length is largely the length of the drain.

The line itself is therefore always longer than the measuring length, you need this "excess length" for installation!

### **Extra information**

| Item number           | 322121                  |
|-----------------------|-------------------------|
| Model                 | Microsyn 0800-005       |
| Model group           | MLI                     |
| EAN                   | 8718242065511           |
| CBS Statistics number | 90318091                |
| Article group         | Mounting bracket        |
| Brand                 | NEWALL                  |
| Features              | Measuring length 800 mm |
|                       | Accuracy 0,05 mm        |
| Article group code    | 944394                  |