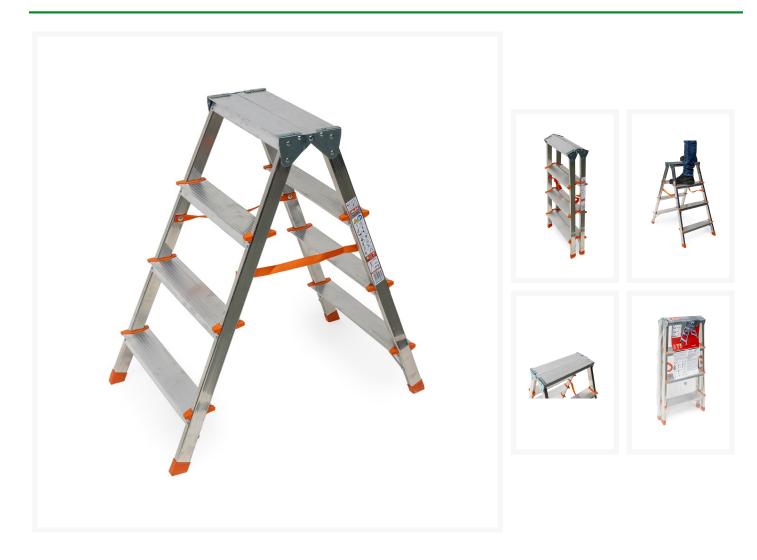

## Double aluminimum ladder 2x4

## **Description**

This double aluminium platform ladder has 4 steps on each side (including step platform) and a height of 84 cm. The multifunctional staircase is finished with anti-slip caps for optimum grip and safety. Moreover, the ladder is secured against unintentional closing. The upper platform has a solid hinge construction. This handy lightweight aluminium ladder, with steps on both sides, is ideal for use in the home, workshop, garage, shop etc.

- Double aluminium platform ladder.
- Platform size 380x165mm
- Treads size 414x82mm
- Height 84cm.
- Anti-slip caps
- Protection against unintentional closing

## **Product images**