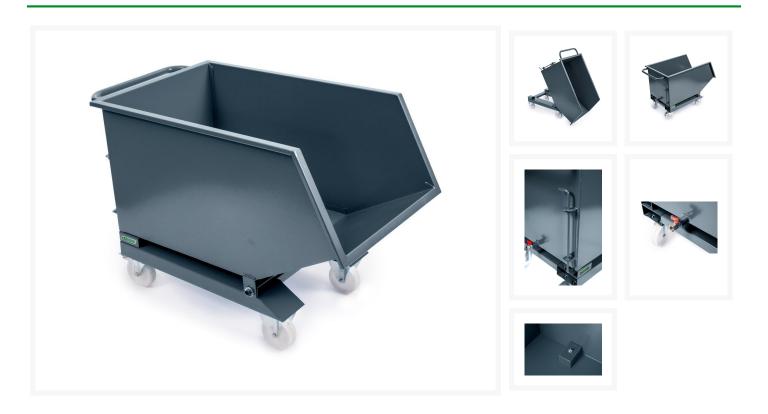

### Description

Tipping bin/ chip bin / chip tipper with large collection bin and tap for liquid discharge. This tipping bin makes it easy for you to collect, sort, move and process (heavy) materials and waste quickly and efficiently. With the ability to easily dump and empty the container, you save valuable time and effort. This industrial tipping container is widely used for safe and easy moving and disposal of wet or dry metal chips, turnings, die waste, etc. The chip cart is secured against unintentional slipping and emptying.

#### Features:

- good sturdy and safe
- color RAL 7016
- strong, welded steel construction
- leakproof and oil-tight welded
- electrostatically powder coated
- secure tipping system
- excellent load center of gravity
- movable
- reinforced grease-resistant wheels with long service life
- provided with drain tap for liquid

# **Product images**