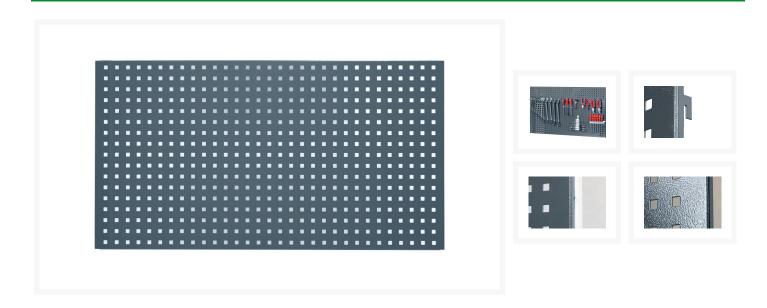

### **Description**

This perforated metal tool wall is provided with holes for the attachment of tool hooks and bins. The ideal way to organize all your (special) tools at a glance and to keep your workshop or garage organized. This metal hanging board is easy to mount behind a workbench or simply on the wall. With the wide range of separately available hooks and hook sets you can store every tool firmly and clearly on this wall plate. Available in various standard sizes, which can be easily linked together in length and width.

#### **Properties:**

electrostatically powder coated color RAL 7016 all four sides double bent made from 1.20 mm. sheet steel

## **Extra information**

| Item number           | K3040G                    |                           |
|-----------------------|---------------------------|---------------------------|
| Model                 | TB 980x450 G              |                           |
| EAN                   | 8718242571319             |                           |
| CBS Statistics number | 830250000000              |                           |
| Article group         | HUVEMA Workshop Equipment |                           |
| Brand                 | Huvema                    |                           |
|                       | Length                    | 98 cm                     |
|                       | Height                    | 45 cm                     |
|                       | Depth                     | 2 cm                      |
| Features              | Square holes              | 1 × 1 cm                  |
|                       | Heart distance            | 3 cm                      |
|                       | Color                     | RAL 7016 (Antracietgrijs) |
|                       | Panel thickness           | 0,12 cm                   |
| Article group code    | 1995366                   |                           |