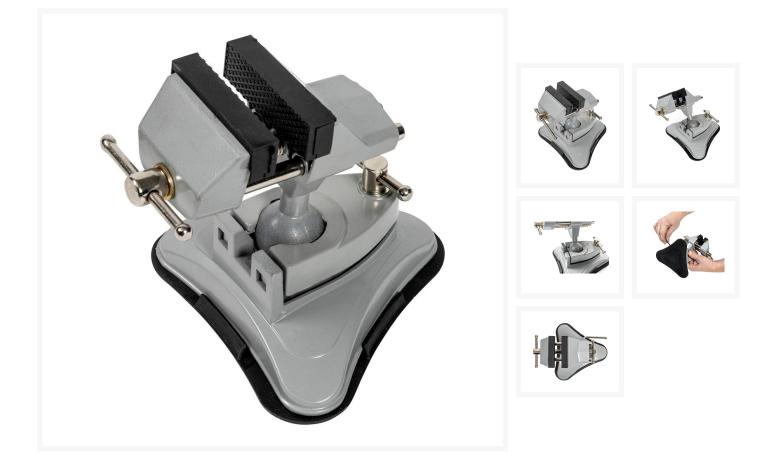

## Cast iron vice with suction base

## Description

Rotatable cast iron vice with suction base, jaw width 65 mm.

This rotating vice is great for securing (small) parts in hobby, model making, electronics, at home and on the workbench. The vise is durable, lightweight and portable. The swivel clamp allows you to swivel the workpiece 360 degrees. The strong suction base allows you to mount the vise to a smooth surface without screws. The jaws have a non-slip texture for proper clamping.

- cast iron version
- grey color
- with suction base for mounting on a smooth surface
- ideal for crafts, hobby and electronics.