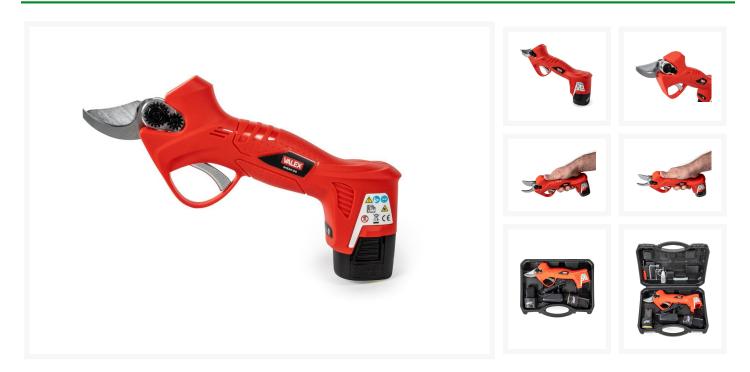

## **Description**

The Valex SHEAR168 battery pruning shears are ideal for cutting and trimming small branches up to a maximum thickness of 25 mm, without connecting to the mains. The pruning shears have an ergonomic and functional design, are easy to use and extremely safe.

The secateurs come complete with 2 x 16.8V 2.5 Ah lithium batteries and battery charger, allowing you to perform almost 3500 cuts on green wood of Ø 15 mm.

The cutting system and well-sharpened blades ensure precise, clean cuts and feature a safety sensor that stops movement if the blades come into contact with fingers; pressing the trigger for 2 consecutive seconds closes the blades.

The Valex SHEAR168 pruning shears come in a handy heavy plastic case with clear compartments.

?Max. cutting capacity: 25 mm on green branches

?3 selectable cutting widths, narrow, medium, wide

?Finger sensor can be switched off: stops cutting when fingers touch the blade

?Replaceable blade

?Battery and charger included