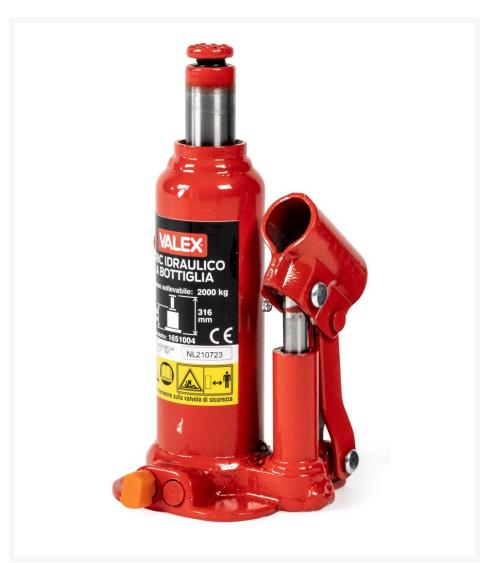

## Hydraulic bottle jack 2 ton

## **Description**

Hydraulic bottle jack 2000kg

This manually operated hydraulic jack has a capacity of up to 2 tonnes and is mainly used for lifting vehicles. The compact jack is easy to operate with the supplied pump handle.

Lifting range min/max 168 / 316 mm

The jack has an overpressure valve to counteract overloading. So you always lift your vehicle safely.

**Advice:** Always put the vehicle on the hand brake before you start working and use the jack in combination with an axle support for your own safety