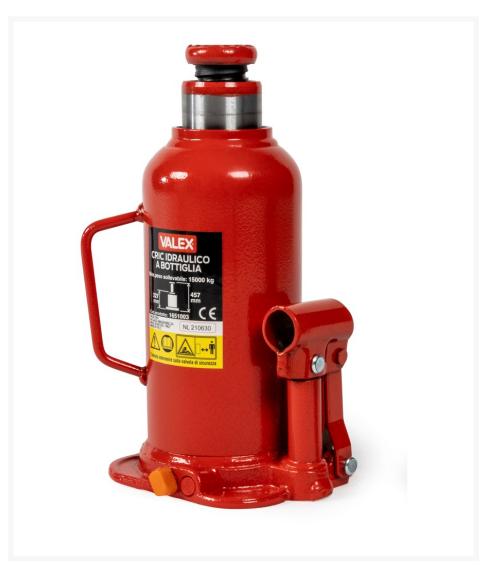

## Hydraulic bottle jack 15 ton

## **Description**

Hydraulic bottle jack 15000kg

This manually operated hydraulic jack has a capacity of up to 15 tonnes and is mainly used for lifting vehicles. The compact jack is easy to operate with the supplied pump handle. Lifting range min/max 227 / 457 mm

The jack has an overpressure valve to counteract overloading. So you always lift your vehicle safely.

**Advice:** Always put the vehicle on the hand brake before you start working and use the jack in combination with an axle support for your own safety