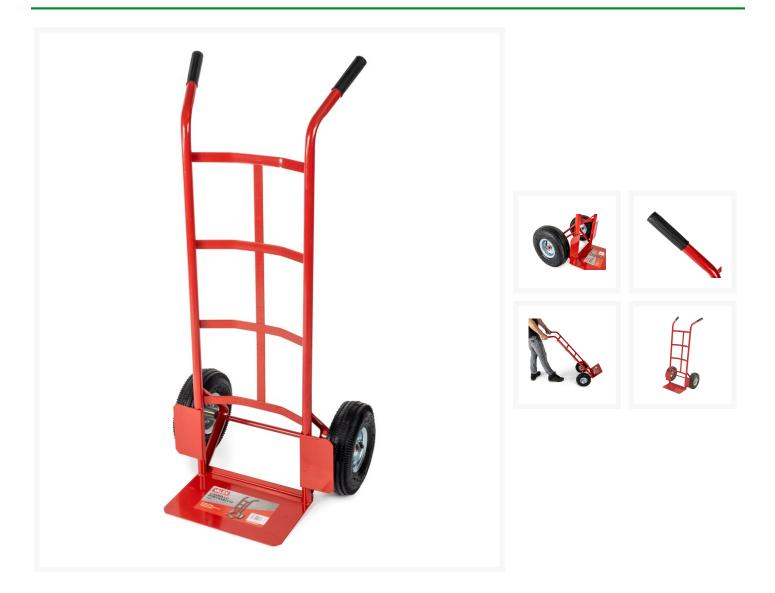

## Description

Steel hand truck with a load capacity of 200 kg.

This functional hand truck has a stable welded construction and a steel support surface. The hand truck has a powder-coated finish and is fitted with soft-grip handles. The top bracket and the cross connection are curved, making this hand truck ideal for the safe transport of round goods such as barrels, rolls, jugs, buckets, etc. Equipped with rubber pneumatic tires.