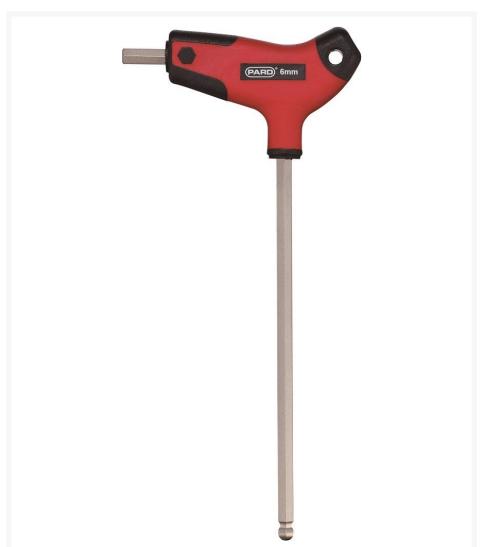

## Ball point grip Hex key

## **Description**

L-wrench with ergonomic T-handle. The two-component wing handle ensures a high torque when screwing.

The T-shaped cross-section allows you to work powerfully and effortlessly for a longer period of time. Thanks to the ball head on the long blade, this L-key can also be used in hard-to-reach places.