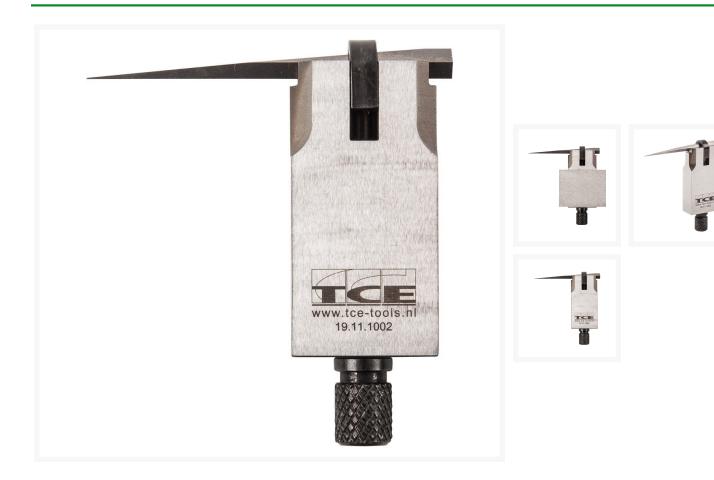

## Square edge set, PL-3 body + PM carbide sliding ruler

## **Description**

High-precision straight edge in standard size. Very flexible due to a large selection of carbide sliding knifes with lengths from 50 up to 100 mm. Due to its adjustability in the shaft, the angle is very popular in die construction and aluminium extrusion industry.