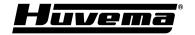

# Wheel brush, crimped

### **Description**

Excellent for medium-duty hand-held or automated brushing of workpieces with large surfaces.

#### **Features**

Steel wire is the most common filament material. Brushes with steel wire as the filament material are especially well-suited to work on surfaces and deburring. PFERD special wire has high tensile strength and bending fatigue strength. This ensures that the wire wears down in the optimal way, as well as a long tool life, even in extreme brushing applications.

Steel wire withstands temperatures up to 300 °C.

Developed for general use in the workshop.

### **Extra information**

| Item number           | PF43701115                 |                       |
|-----------------------|----------------------------|-----------------------|
| item number           |                            |                       |
| Model                 | POS RBU 12520/14,0 ST 0,30 |                       |
| EAN                   | 4007220956250              |                       |
| CBS Statistics number | 96035000                   |                       |
| Article group         | PFERD                      |                       |
| Brand                 | PFERD                      |                       |
|                       | Investment material        | Steel                 |
| Features              | Outer-ø                    | 125 mm                |
|                       | Investing width            | 20 mm                 |
|                       | Max. asgat-ø               | 30 mm                 |
|                       | Opt. RPM of                | 3000 rpm              |
|                       | Max. RPM                   | 6000                  |
|                       | Asg./adapter               | 12/14/18/22,2/25,4 mm |
| Article group code    | 1334884                    |                       |