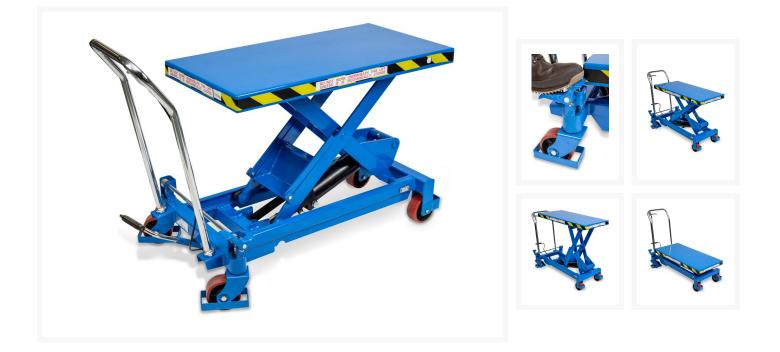

### Description

Sturdy and robust mobile work table/listing table, equipped with an innovative hydraulic system. Very suitable for lifting, moving and handling various materials and goods, enabling safer working even when lifting heavy materials. In addition, this mobile lift table can also be used as a workbench for assembly, stacking or machine feeding. The fully manual lift table can be easily moved thanks to its wheels and fixed handle.

The hydraulic system increases safety and protects your goods, the lowering speed remains low regardless of the weight of the load! Two castors with brakes help to stop the scissor lift table at a certain position during loading and unloading, preventing the danger of the lift table slipping. Castors with anti-collision frame prevent contact objects from being damaged.

#### Features:

- With brake function
- Lifting by foot pedal
- Lowering by hand control,
- High-quality product
- All-in-one load transporter
- Innovative design complying with standard EN1570:1999

### **Extra information**

| Item number           | 41006                     |               |
|-----------------------|---------------------------|---------------|
| Model                 | MTL 100                   |               |
| EAN                   | 8718242197793             |               |
| CBS Statistics number | 84623999                  |               |
| Article group         | HUVEMA Workshop Equipment |               |
| Brand                 | Huvema                    |               |
| Features              | Max. bearing strength     | 1000 kg       |
|                       | Table size                | 1016 × 510 mm |
|                       | Max lifting height        | 990 mm        |
|                       | Min. lifting height       | 380 mm        |
|                       | Number of strokes         | <82           |
|                       | Diameter wheel            | 125 x 50 mm   |
|                       | Weight                    | 140 kg        |
| Article group code    | 1161161                   |               |

## **Product images**