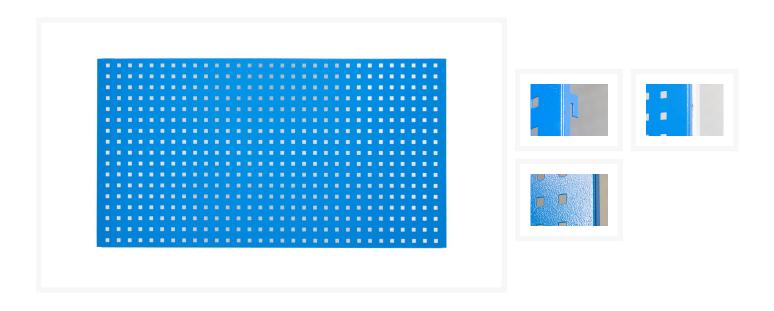

### **Description**

This perforated metal tool wall has holes for attaching tool hooks and bins.

The ideal way to organize all your (special) tools at a glance and to keep your workshop or garage clear. This metal hanging board is easy to mount behind a workbench or just on the wall. With the wide range of separately available hooks and hook sets you can store any tool firmly and conveniently on this wall plate. Available in various standard sizes, which can be easily connected both lengthwise and widthwise.

#### **Properties:**

electrostatic powder coated colour RAL 5015 all four sides double curved made of 1,20 mm. sheet steel

## **Extra information**

| Item number           | K3040                     |                        |
|-----------------------|---------------------------|------------------------|
| Model                 | TB 980x450                |                        |
| EAN                   | 8718242141017             |                        |
| CBS Statistics number | 830250000000              |                        |
| Article group         | HUVEMA Workshop Equipment |                        |
| Brand                 | Huvema                    |                        |
|                       | Length                    | 98 cm                  |
|                       | Height                    | 45 cm                  |
|                       | Depth                     | 2 cm                   |
| Features              | Square holes              | 1 × 1 cm               |
|                       | Heart distance            | 3 cm                   |
|                       | Color                     | RAL 5015 (Hemelsblauw) |
|                       | Panel thickness           | 0,12 cm                |
| Article group code    | 684789                    |                        |