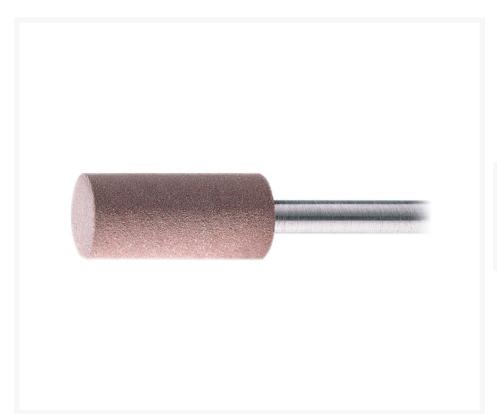

## **Description**

Fine grinding points in cylindrical shape, for fine grinding of small surfaces.

These fine grinding tools are ideal for fine grinding, structuring and preparing polishing work and are very often used in tool and mould making.

## **Extra information**

| Item number           | 18111024                              |
|-----------------------|---------------------------------------|
| Model                 | PF 2030.6 K120                        |
| Model group           | PF                                    |
| EAN                   | 8718242059527                         |
| CBS Statistics number | 68042290                              |
| Article group         | K23 - Grinding, polishing and sanding |
| Brand                 | PFERD                                 |
| Features              | ød1 20 mm                             |
|                       | l1 30 mm                              |
|                       | øD 6 mm                               |
|                       | Grit 120                              |
|                       | V 10 st                               |
| Article group code    | 944019                                |