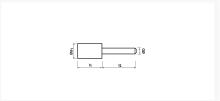

## **Extra information**

| Item number           | 18111024                              |
|-----------------------|---------------------------------------|
| Model                 | PF 2030.6 K120                        |
| Model group           | PF                                    |
| EAN                   | 8718242059527                         |
| CBS Statistics number | 68042290                              |
| Article group         | K23 - Grinding, polishing and sanding |
| Brand                 | PFERD                                 |
| Features              | ød1 20 mm                             |
|                       | l1 30 mm                              |
|                       | øD 6 mm                               |
|                       | Grit 120                              |
|                       | V 10 st                               |
| Article group code    | 944019                                |