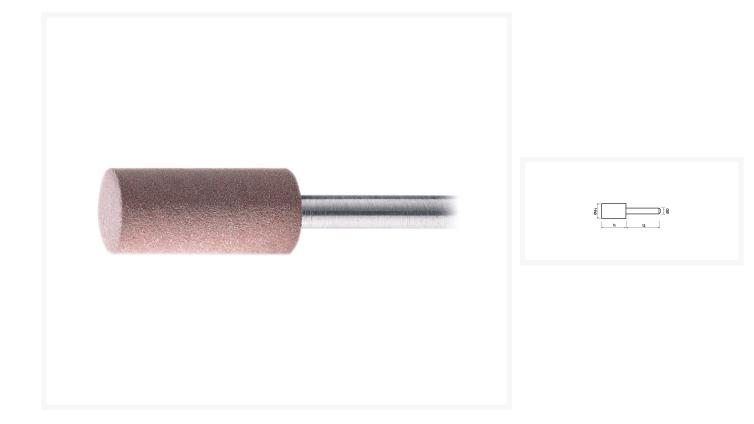

## Description

Fine grinding points in cylindrical shape, for fine grinding of small surfaces.

These fine grinding tools are ideal for fine grinding, structuring and preparing polishing work and are very often used in tool and mould making.

## **Extra information**

| Item number           | 18111022                              |
|-----------------------|---------------------------------------|
| Model                 | PF 2012.6 K120                        |
| Model group           | PF                                    |
| EAN                   | 8718242059350                         |
| CBS Statistics number | 68042290                              |
| Article group         | K23 - Grinding, polishing and sanding |
| Brand                 | PFERD                                 |
| Features              | ød1 20 mm<br>l1 12 mm                 |
|                       | øD 6 mm                               |
|                       | Grit 120<br>V 10 st                   |
| Article group code    | 944019                                |