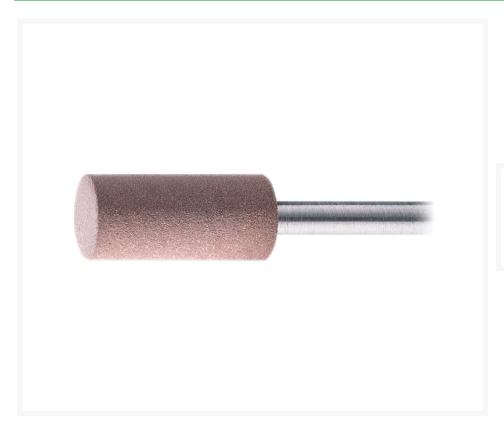

## **Description**

Fine grinding points in cylindrical shape, for fine grinding of small surfaces.

These fine grinding tools are ideal for fine grinding, structuring and preparing polishing work and are very often used in tool and mould making.

## **Extra information**

| Item number           | 18111016                              |
|-----------------------|---------------------------------------|
| Model                 | PF 1220.3 K120                        |
| Model group           | PF                                    |
| EAN                   | 8718242053532                         |
| CBS Statistics number | 68042290                              |
| Article group         | K23 - Grinding, polishing and sanding |
| Brand                 | PFERD                                 |
| Features              | ød1 12 mm                             |
|                       | lì 20 mm                              |
|                       | øD 3 mm                               |
|                       | Grit 120                              |
|                       | V 10 st                               |
| Article group code    | 944019                                |