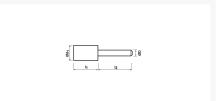

## **Extra information**

| Item number           | 18111016                              |
|-----------------------|---------------------------------------|
| Model                 | PF 1220.3 K120                        |
| Model group           | PF                                    |
| EAN                   | 8718242053532                         |
| CBS Statistics number | 68042290                              |
| Article group         | K23 - Grinding, polishing and sanding |
| Brand                 | PFERD                                 |
| Features              | ød1 12 mm                             |
|                       | lì 20 mm                              |
|                       | øD 3 mm                               |
|                       | Grit 120                              |
|                       | V 10 st                               |
| Article group code    | 944019                                |