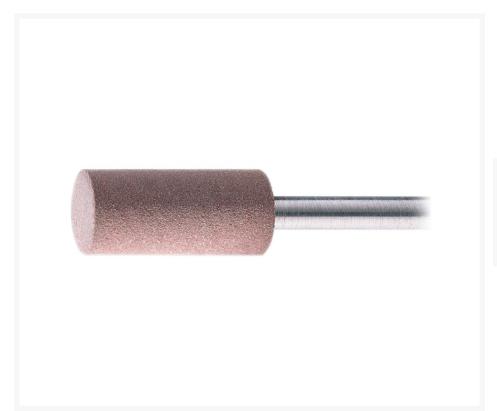

## Fine grinding point

## **Description**

Fine grinding points in cylindrical shape, for fine grinding of small surfaces.

These fine grinding tools are ideal for fine grinding, structuring and preparing polishing work and are very often used in tool and mould making.

## **Extra information**

| Item number           | 18111015                              |
|-----------------------|---------------------------------------|
| Model                 | PF 1212.6 K120                        |
| Model group           | PF                                    |
| EAN                   | 8718242058759                         |
| CBS Statistics number | 68042290                              |
| Article group         | K23 - Grinding, polishing and sanding |
| Brand                 | PFERD                                 |
| Features              | ødl 12 mm                             |
|                       | l1 12 mm                              |
|                       | øD 6 mm                               |
|                       | Grit 120                              |
|                       | V 10 st                               |
| Article group code    | 944019                                |