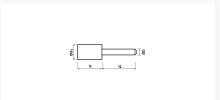

## **Extra information**

| Item number           | 18111015                              |
|-----------------------|---------------------------------------|
| Model                 | PF 1212.6 K120                        |
| Model group           | PF                                    |
| EAN                   | 8718242058759                         |
| CBS Statistics number | 68042290                              |
| Article group         | K23 - Grinding, polishing and sanding |
| Brand                 | PFERD                                 |
| Features              | ødl 12 mm                             |
|                       | l1 12 mm                              |
|                       | øD 6 mm                               |
|                       | Grit 120                              |
|                       | V 10 st                               |
| Article group code    | 944019                                |