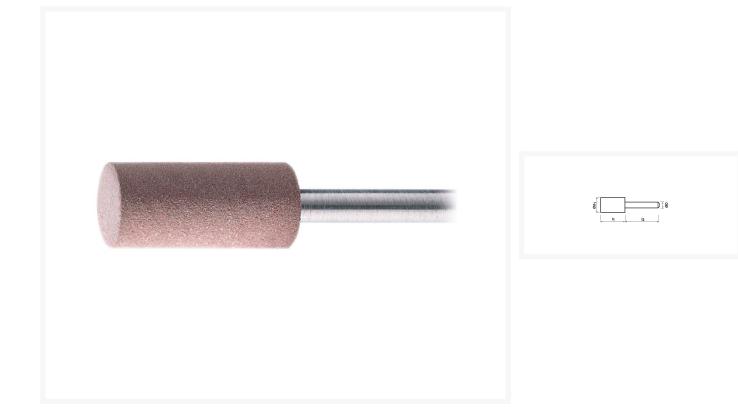

## Description

Fine grinding points in cylindrical shape, for fine grinding of small surfaces.

These fine grinding tools are ideal for fine grinding, structuring and preparing polishing work and are very often used in tool and mould making.

## **Extra information**

| Item number           | 1911005                               |
|-----------------------|---------------------------------------|
| item number           | 18111005                              |
| Model                 | PF 1006.3 K120                        |
| Model group           | PF                                    |
| EAN                   | 8718242052917                         |
| CBS Statistics number | 68042290                              |
| Article group         | K23 - Grinding, polishing and sanding |
| Brand                 | PFERD                                 |
| Features              | ød1 10 mm                             |
|                       | l1 6 mm                               |
|                       | øD 3 mm                               |
|                       | Grit 120                              |
|                       | V 10 st                               |
| Article group code    | 944019                                |