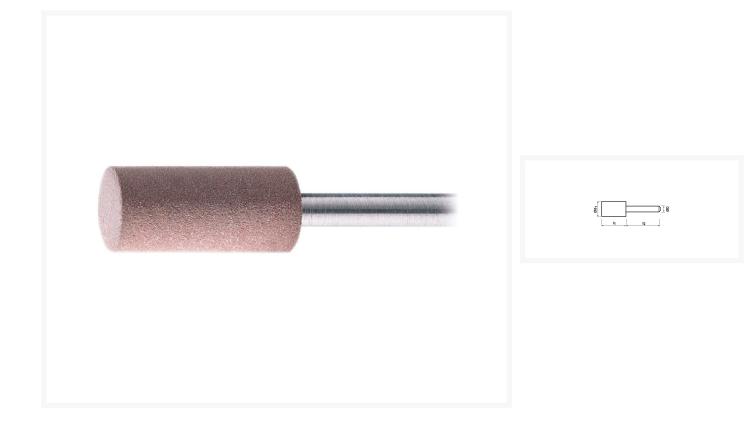

## Description

Fine grinding points in cylindrical shape, for fine grinding of small surfaces.

These fine grinding tools are ideal for fine grinding, structuring and preparing polishing work and are very often used in tool and mould making.

## **Extra information**

| Item number           | 18111004                              |
|-----------------------|---------------------------------------|
| Model                 | PF 0812.3 K120                        |
| Model group           | PF                                    |
| EAN                   | 8718242052696                         |
| CBS Statistics number | 68042290                              |
| Article group         | K23 - Grinding, polishing and sanding |
| Brand                 | PFERD                                 |
| Features              | ød1 8 mm<br>I1 12 mm                  |
|                       | øD 3 mm                               |
|                       | Grit 120                              |
|                       | V 10 st                               |
| Article group code    | 944019                                |