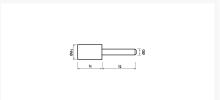

## **Extra information**

| Item number           | 18111002                              |
|-----------------------|---------------------------------------|
| Model                 | PF 0610.3 K120                        |
| Model group           | PF                                    |
| EAN                   | 8718242052351                         |
| CBS Statistics number | 68042290                              |
| Article group         | K23 - Grinding, polishing and sanding |
| Brand                 | PFERD                                 |
| Features              | ødl 6 mm                              |
|                       | l1 10 mm                              |
|                       | øD 3 mm                               |
|                       | Grit 120                              |
|                       | V 10 st                               |
| Article group code    | 944019                                |