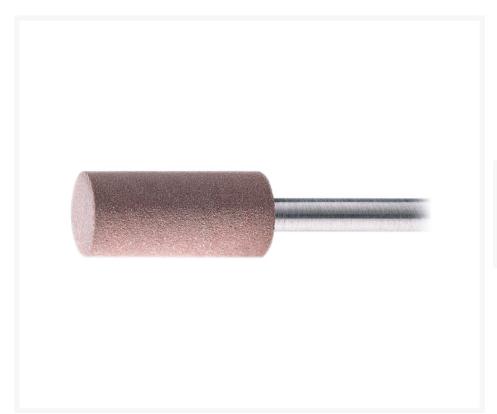

## **Description**

Fine grinding points in cylindrical shape, for fine grinding of small surfaces.

These fine grinding tools are ideal for fine grinding, structuring and preparing polishing work and are very often used in tool and mould making.

## **Extra information**

| Item number           | 18111002                              |
|-----------------------|---------------------------------------|
| Model                 | PF 0610.3 K120                        |
| Model group           | PF                                    |
| EAN                   | 8718242052351                         |
| CBS Statistics number | 68042290                              |
| Article group         | K23 - Grinding, polishing and sanding |
| Brand                 | PFERD                                 |
| Features              | ødl 6 mm                              |
|                       | l1 10 mm                              |
|                       | øD 3 mm                               |
|                       | Grit 120                              |
|                       | V 10 st                               |
| Article group code    | 944019                                |